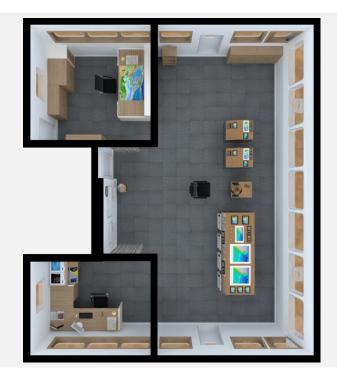

# YGM INTERIOR DESIGN

11.5K CRUDE OIL TANK SHIP 3D MODELING



11.5K CRUDE OIL TANK SHIP 3D MODELING

INDEX

01 WHEEL HOUSE

02 CAPT. DAY ROOM

03 SHIP'S OFFICE / CAPT. OFF.

04 OFF. MESS ROOM



디자인 특징사항 WHEEL HOUSE

### **PLAN VIEW**



### ► MATERIAL





디자인 특징사항 WHEEL HOUSE



디자인 특징사항 WHEEL HOUSE





디자인 특징사항 CAPT. DAY ROOM

### **PLAN VIEW**



### ► MATERIAL





디자인 특징사항 CAPT. DAY ROOM





디자인 특징사항 CAPT. DAY ROOM (BED ROOM/TOILET)





디자인 특징사항 SHIP'S OFFICE/CAPT. OFF.

### **PLAN VIEW**



### ▶ MATERIAL





디자인 특징사항 SHIP'S OFFICE





디자인 특징사항 CAPT. OFF.



디자인 특징사항 CAPT. OFF. (BED ROOM/TOILET)





디자인 특징사항 OFF. MESS ROOM

### **PLAN VIEW**



### ► MATERIAL





디자인 특징사항 OFF. MESS ROOM





# THANK YOU