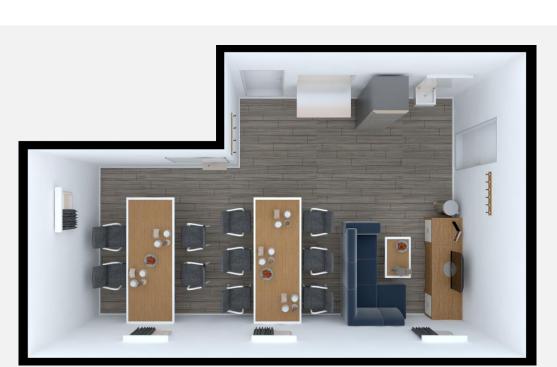

### **PLAN VIEW**

### ▶ MATERIAL

디자인 특징사항 SHIP'S OFFICE

디자인 특징사항 CAPT. OFF.

디자인 특징사항 CAPT. OFF. (BED ROOM/TOILET)

디자인 특징사항 OFF. MESS ROOM