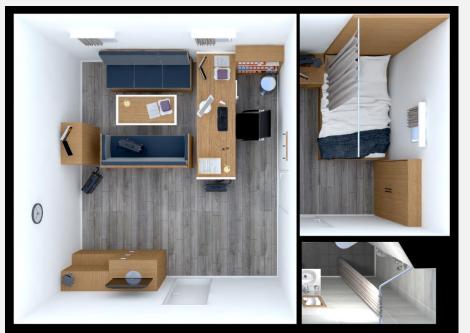

### **PLAN VIEW**

### ► MATERIAL

디자인 특징사항 CAPT. DAY ROOM

디자인 특징사항 CAPT. DAY ROOM (BED ROOM/TOILET)

디자인 특징사항 SHIP'S OFFICE/CAPT. OFF.