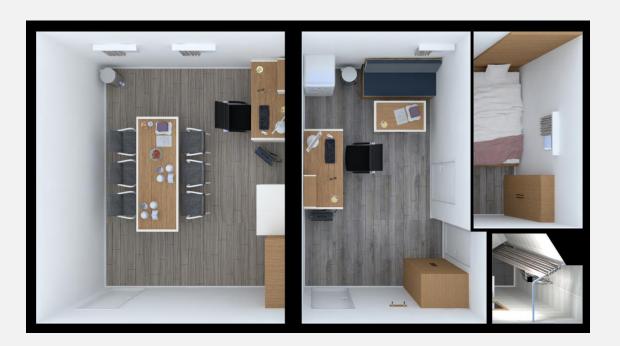

# YGM INTERIOR DESIGN

11.5K CRUDE OIL TANK SHIP 3D MODELING



11.5K CRUDE OIL TANK SHIP 3D MODELING

INDEX

01 WHEEL HOUSE

02 CAPT. DAY ROOM

03 SHIP'S OFFICE / CAPT. OFF.

04 OFF. MESS ROOM



디자인 특징사항 WHEEL HOUSE

### **PLAN VIEW**



### ► MATERIAL





디자인 특징사항 WHEEL HOUSE



디자인 특징사항 WHEEL HOUSE





디자인 특징사항 CAPT. DAY ROOM

### **PLAN VIEW**



### ► MATERIAL





디자인 특징사항 CAPT. DAY ROOM





디자인 특징사항 CAPT. DAY ROOM (BED ROOM/TOILET)





디자인 특징사항 SHIP'S OFFICE/CAPT. OFF.

### **PLAN VIEW**



### ▶ MATERIAL





디자인 특징사항 SHIP'S OFFICE





디자인 특징사항 CAPT. OFF.



디자인 특징사항 CAPT. OFF. (BED ROOM/TOILET)





디자인 특징사항 OFF. MESS ROOM

### **PLAN VIEW**



### ► MATERIAL





디자인 특징사항 OFF. MESS ROOM





# THANK YOU