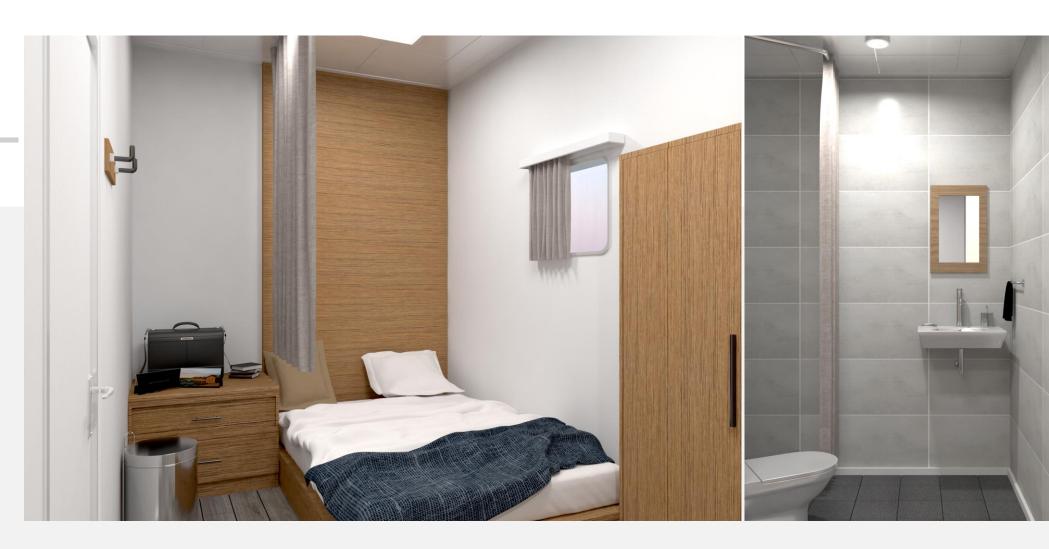

### ► MATERIAL

디자인 특징사항 CAPT. DAY ROOM

디자인 특징사항 CAPT. DAY ROOM (BED ROOM/TOILET)

디자인 특징사항 SHIP'S OFFICE/CAPT. OFF.